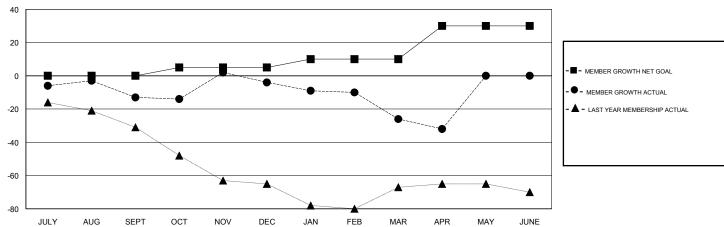

## GOALS AND ACTUAL MEMBERS CUMULATIVE

| DROPPED CLUBS: 2 |     | 20 CLUBS OF 45 ADDED 1 OR MORE<br>NEW MEMBERS | GENDER DISTRIBUTION           MALE         871 (70.81%)           FEMALE         359 (29.19%) |     |
|------------------|-----|-----------------------------------------------|-----------------------------------------------------------------------------------------------|-----|
| DROPPED MEMBERS  |     |                                               | Women Percentage Fiscal Year Goal: 30%                                                        |     |
| DECEASED         | 12  | CLICK HERE FOR CUMULATIVE                     | TOTAL FAMILY UNIT MEMBERS                                                                     | 206 |
| CLUB CANCELLED   | 5   | MEMBERSHIP DATA                               | FAMILY MEMBERS BAYING HALE                                                                    | 103 |
| OTHER            | 83  |                                               | FAMILY MEMBERS PAYING HALF DUES                                                               | 103 |
| TOTAL            | 100 |                                               |                                                                                               |     |