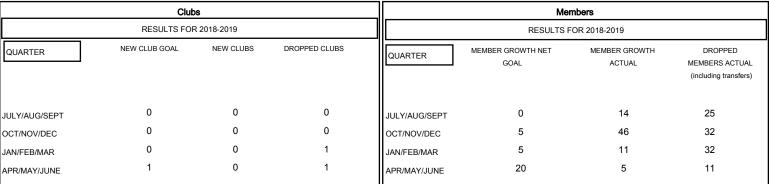

**OPEN** 

# MONTHLY MEMBERSHIP PROGRESS REPORT

## District 5 SE

Results as of: 04/30/2019

# LOCATION SOUTH DAKOTA GMT CA



#### GOALS AND ACTUAL NEW CLUBS CUMULATIVE



## GOALS AND ACTUAL MEMBERS CUMULATIVE



| DROPPED CLUBS: 2 |     | 20 CLUBS OF 45 ADDED 1 OR MORE<br>NEW MEMBERS | GENDER DISTRIBUTION           MALE         871 (70.81%)           FEMALE         359 (29.19%) |     |
|------------------|-----|-----------------------------------------------|-----------------------------------------------------------------------------------------------|-----|
| DROPPED MEMBERS  |     |                                               | Women Percentage Fiscal Year Goal: 30%                                                        |     |
| DECEASED         | 12  | CLICK HERE FOR CUMULATIVE                     | TOTAL FAMILY UNIT MEMBERS                                                                     | 206 |
|